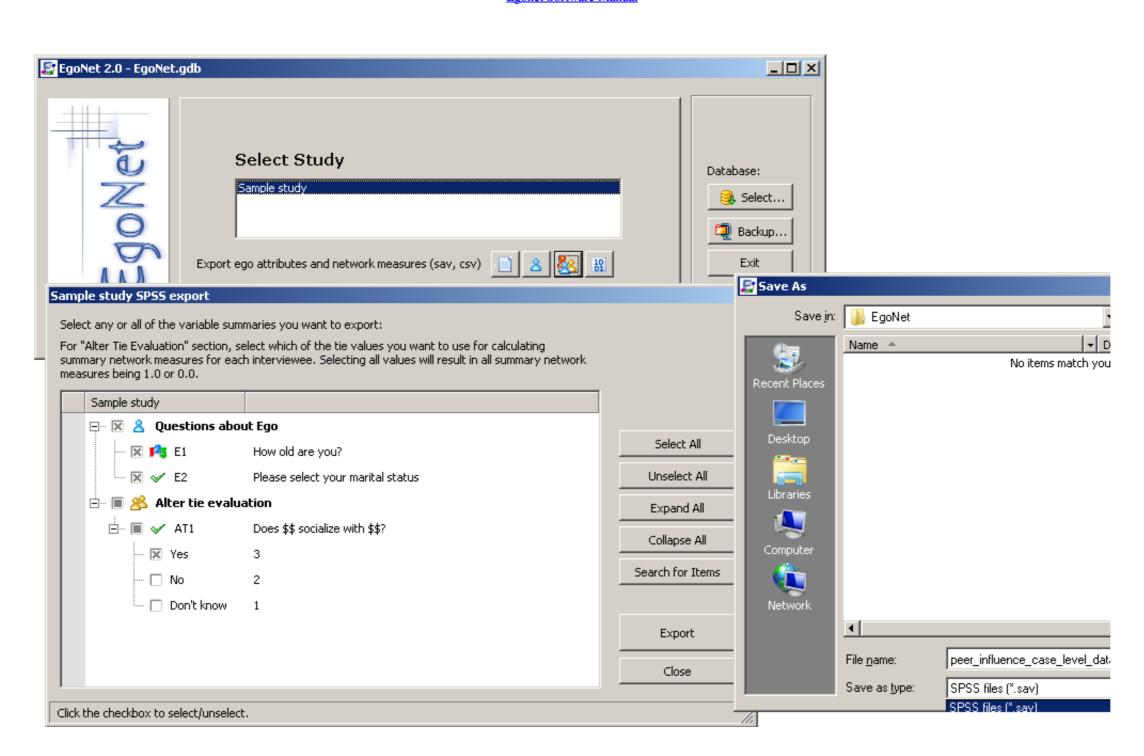

## Egonet Software Manual

1/2

There are a number of software tools that are available for drawing graphs, ... The Layout>Egonet command presents a dialog box that lets you select ... The contents of the file is pretty simple, and is discussed in the brief tutorial to NetDraw.. examples, textual and visual software guides, and hands-on exercises. Through each chapter's introductory examples, the manual illustrates how.. by L Clark 2006 · Cited by 35 — Network Mapping as a Diagnostic Tool Manual ... Figure 7: Prepare the data for the social relationships surrounding them.